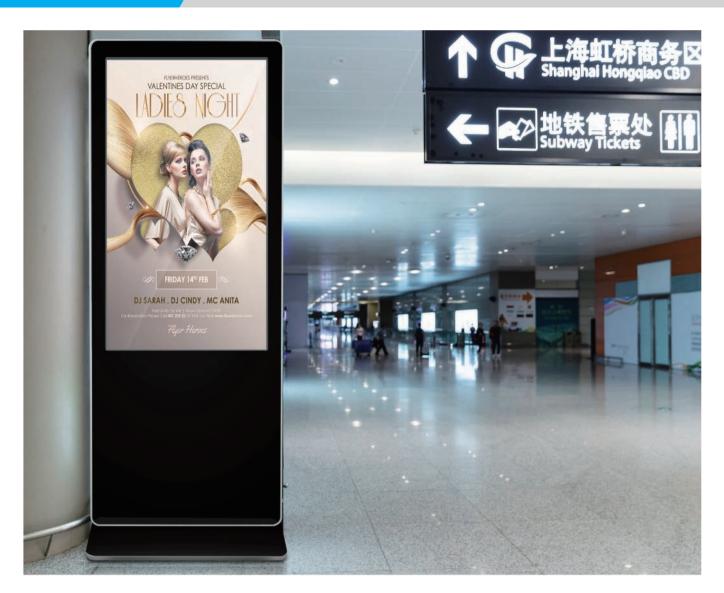

# Floor Standing Touch Kiosk

## **Floor Standing Touch Kiosk**

This floor standing touch kiosk is mainly installed in public areas to draw attention by displaying commercial news, financial news, entertainment news. Touch screen have also realized the interactive concept.

### **Application**

Mall, Hospital, Airport, Metro, Hotel, Chain Stores, Government, Showroom.