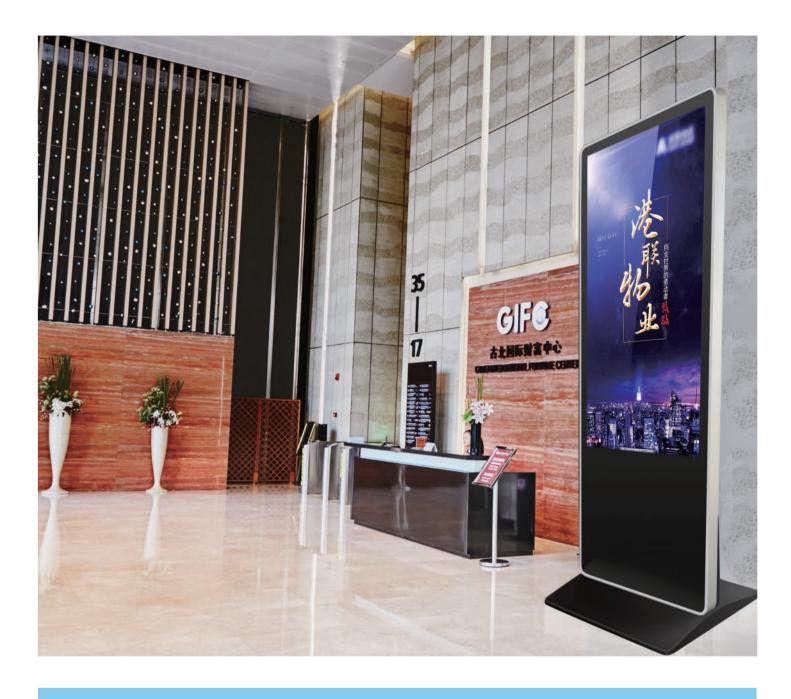

## **Floor Standing Touch Kiosk**

This floor standing touch kiosk is mainly installed in public areas to draw attention by displaying commercial news, financial news, entertainment news. Touch screen have also realized the interactive concept.

### **Application**

Mall, Hospital, Airport, Metro, Hotel, Chain Stores, Government, Showroom.